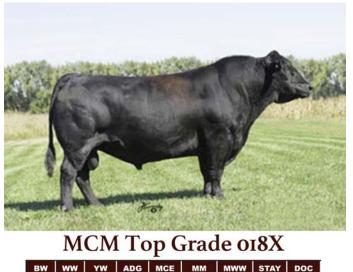

#### 8 sons sell

#### MCM Top Grade 018x

Top Grade is a well proven ¾ Simmental Angus son out of the highly respected Simmental bull UpGrade. Top Grade is known for his female making ability within the SimAngus breed. His calves are modest birth weight with excellent growth and carcass quality. He is homozygous black and polled.