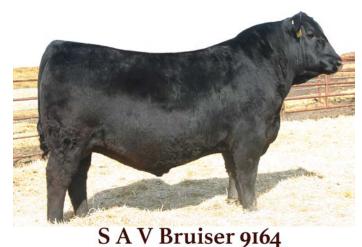

#### SAV BRUISER 9164

Bruiser is the # 1 sire for Total Profit and Feed Efficiency as measured through the Angus Sire Alliance test. He is in the top 1% for ADG EPD and top 5 % EPD for Reduced Feed Intake.

#### 12 sons sell