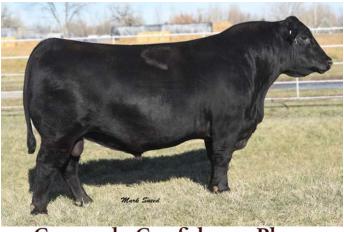

#### **Connealy Confidence Plus**

Confidence Plus is truly an exceptional Curve Bender... CED EPD of 15, BW EPD of - .8 with rapid Growth and high Marbling. He has a \$B of 164.53.

## **Connealy Confidence Plus**

| BW       | ww    | YW    | Mk  | CW  | Mrb   | RE   | FAT   | \$B     |
|----------|-------|-------|-----|-----|-------|------|-------|---------|
| -1.0     | +67   | +125  | +27 | +56 | +.70  | +.89 | +.043 | +166.33 |
| <u> </u> | 202 3 | 1 - S | 100 |     | 20 10 |      | 201   | 20 S    |