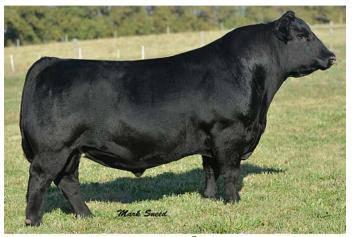

| PVF Insight 0129 |     |      |     |     |      |      |       |         |  |  |  |
|------------------|-----|------|-----|-----|------|------|-------|---------|--|--|--|
| BW               | ww  | YW   | Mk  | CW  | Mrb  | RE   | FAT   | \$B     |  |  |  |
| +1.8             | +61 | +109 | +21 | +60 | +.02 | +.63 | +.010 | +151.93 |  |  |  |

#### 14 sons sell

#### PVF Insight 0129

Insight is well known in the industry for producing moderate birth weight calves with exceptional growth and eye appeal. He is a big ribeye bull; \$151.93 for Beef.

-0.8

CW

26.2

58.5

YG